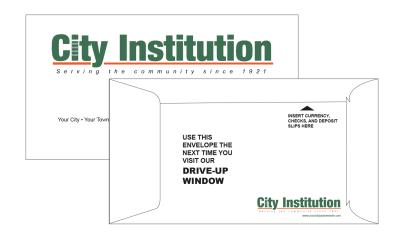

## 3 3/4" x 7" Drive-Up Banking Envelope

| Single Sided Printing                                   |      |       |       |       |       |         |  |  |
|---------------------------------------------------------|------|-------|-------|-------|-------|---------|--|--|
| Qty                                                     | 250  | 500   | 1,000 | 2,500 | 5,000 | 10,000  |  |  |
|                                                         | \$79 | \$150 | \$179 | \$425 | \$800 | \$1,415 |  |  |
| Double Sided Printing (Additional to single sided cost) |      |       |       |       |       |         |  |  |
| Qty                                                     | 250  | 500   | 1,000 | 2,500 | 5,000 | 10,000  |  |  |
|                                                         | \$53 | \$97  | \$160 | \$265 | \$479 | \$865   |  |  |

## **Specs**

3 3/4" x 7" Non Window - 24#

Size: 3 3/4" x 7"

Flap on short side

Moisten & Seal flap

Bank Count Corp.